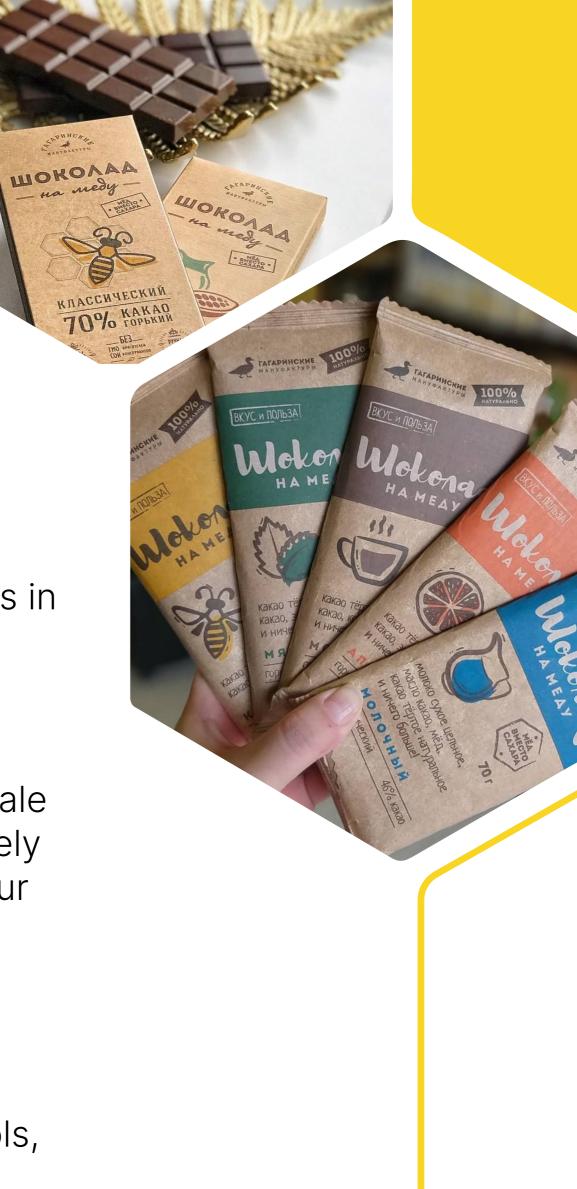

#### PRODUCT EXAMPLES

- COCOA BEANS FINO DE AROMA
- RAW HONEY INSTEAD OF SUGAR
- 3 BASIC INGREDIENTS: COCOA MASS AND COCOA BUTTER, HONEY FROM OUR APIARY
- PACKAGING: GOLD EMBOSSED BOX + FLOW PACK

**"GOURMET LINE"** 

**BITTER 100% BITTER 85% BITTER 70% BITTER WITH SPICES BITTER WITH SEA SALT BITTER WITH PINE NUTS MILK 46% MILK LATTE** 