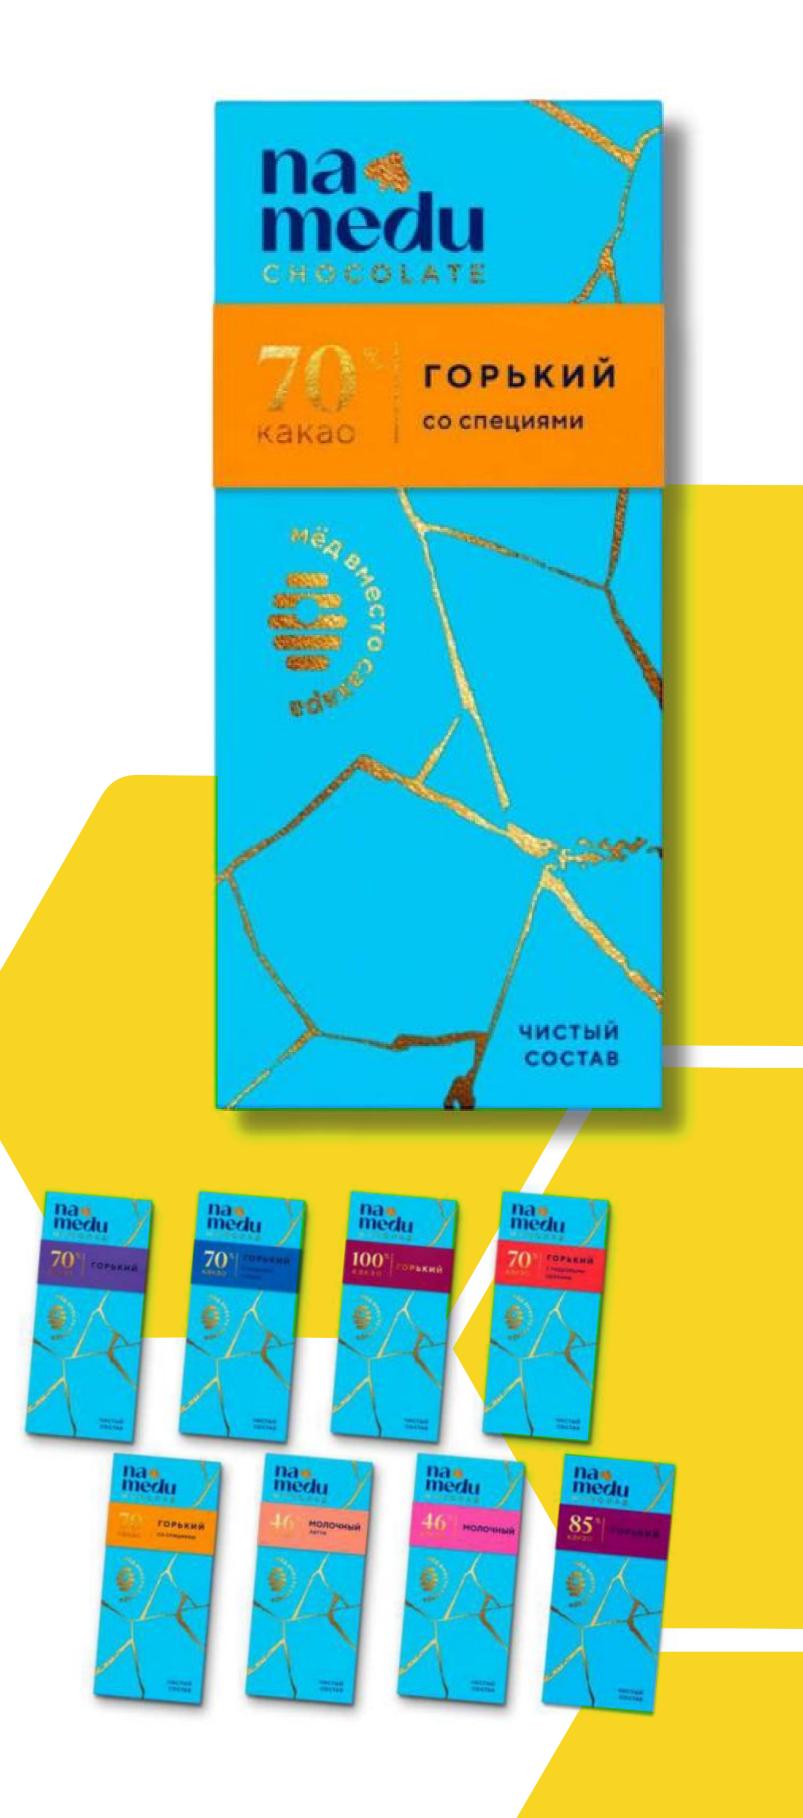

#### PRODUCT EXAMPLES

- COCOA BEANS FINO DE AROMA
- RAW HONEY INSTEAD OF SUGAR
- 3 BASIC INGREDIENTS: COCOA MASS AND COCOA BUTTER, HONEY FROM OUR APIARY
- PACKAGING: GOLD EMBOSSED BOX + FLOW PACK

**"GOURMET LINE"** 

**BITTER 100% BITTER 85% BITTER 70% BITTER WITH SPICES BITTER WITH SEA SALT BITTER WITH PINE NUTS MILK 46% MILK LATTE** 