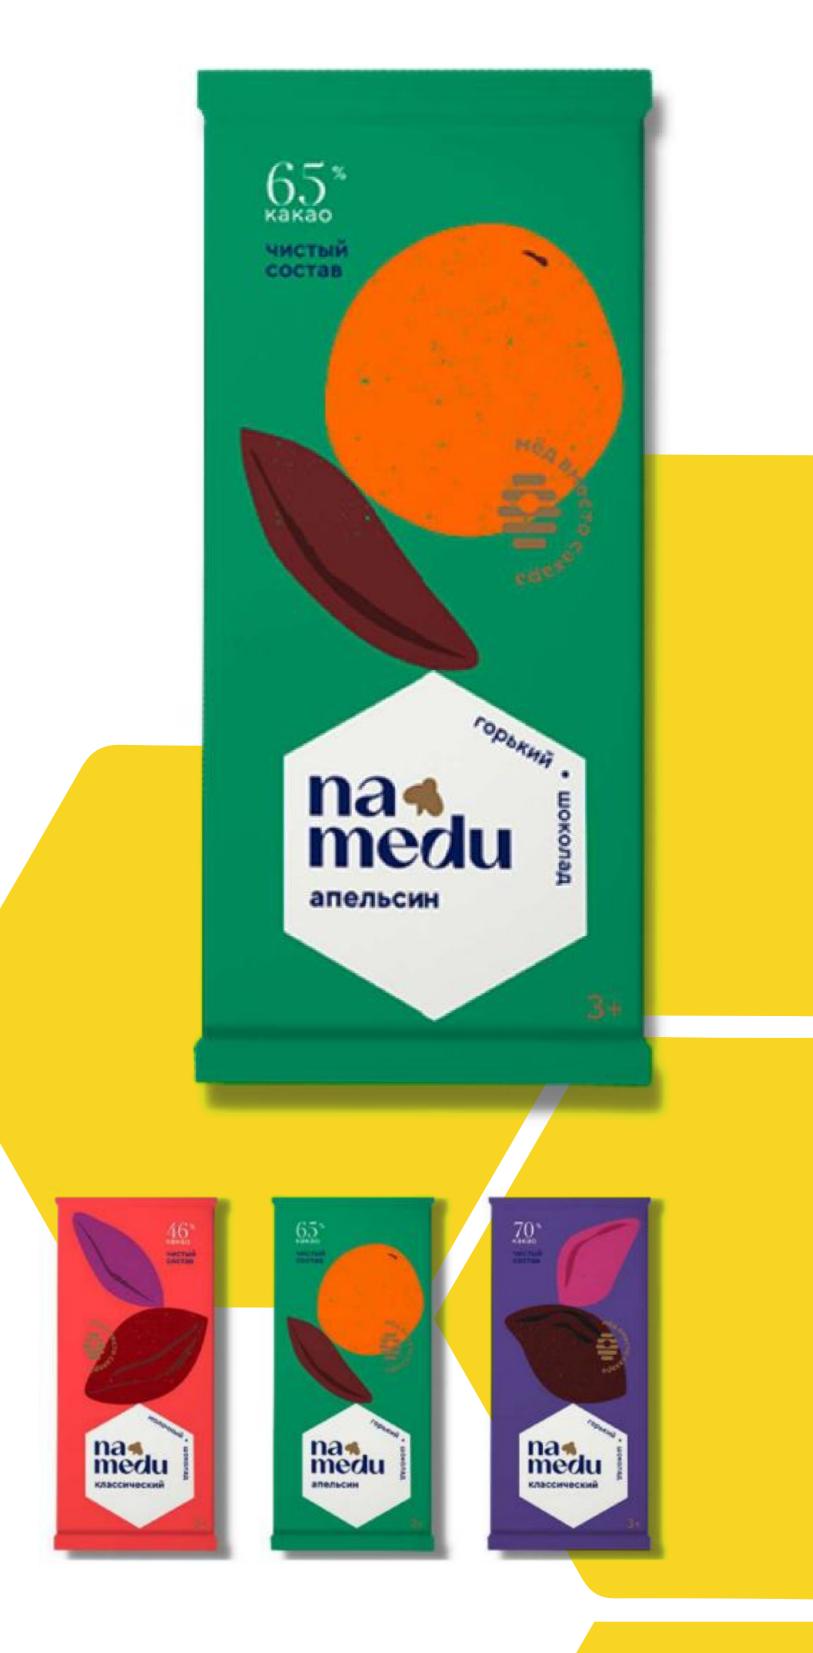

#### PRODUCT EXAMPLES

#### **"TASTE AND BENEFITS"**

- RAW HONEY INSTEAD OF SUGAR
- ONLY 3 BASIC INGREDIENTS +
  NUTS AND EXTRACTS
- COCOA BEANS OF IVORY COAST
- MOTIVATING POSTCARD INSIDE
- SUITABLE FOR CHILDREN AND

SCHOOL MEALS (3+)

• WEIGHT 70 G AND 35 G

BITTER 70% MILK 46% BITTER WITH ORANGE 65% WHITE 41% MILK WITH HAZELNUTS 46% MILK WITH COCOA NIBS 46% MILK WITH STRAWBERRIES 46%