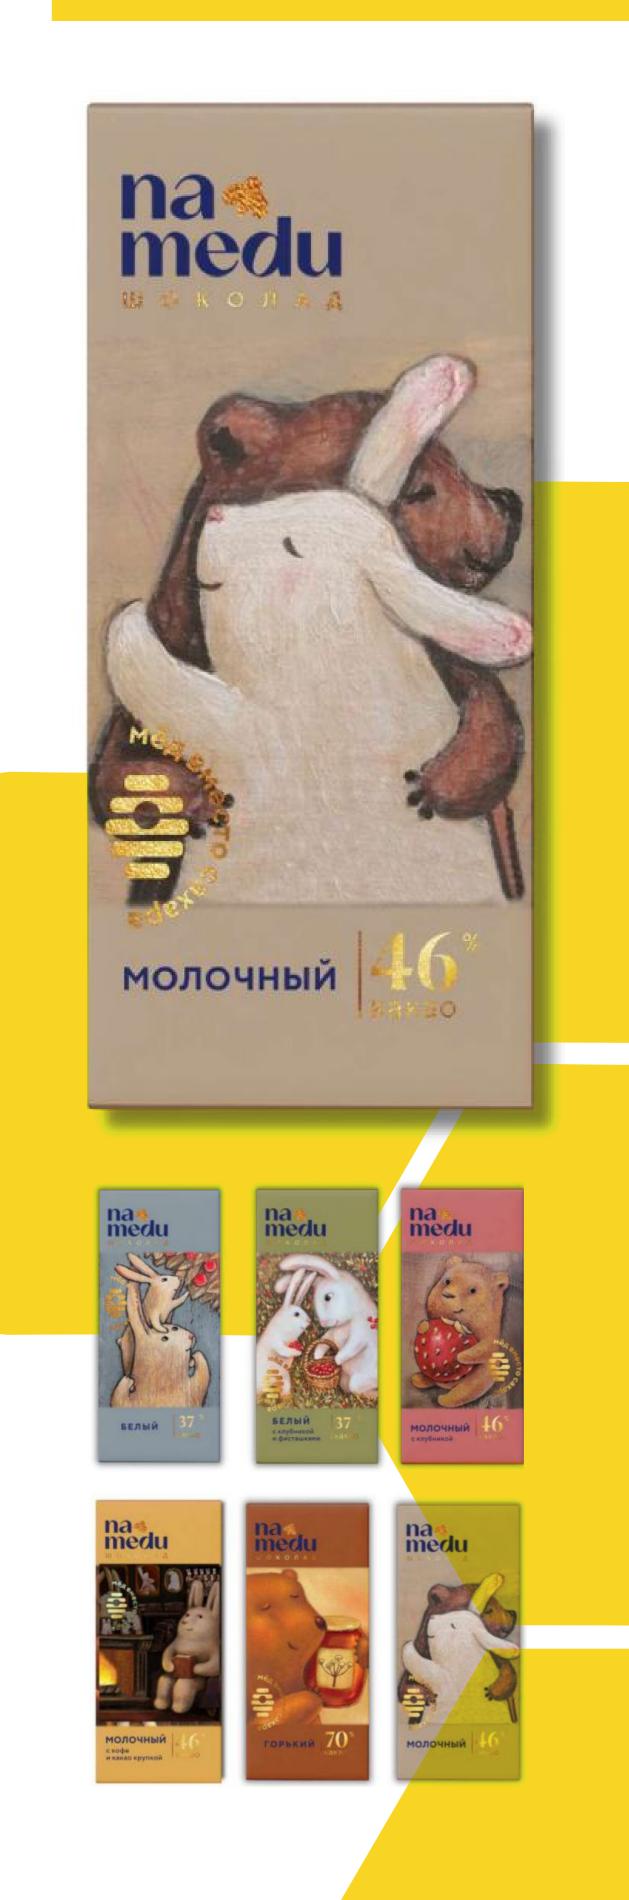

#### PRODUCT EXAMPLES

- MILK, WHITE, BITTER CHOCOLATE WITH HONEY
- SHELF LIFE IS 12 MONTHS
- PACKING: BOX + TRANSPARENT FLOW PACK
- WEIGHT 70 G AND 35 G

**BITTER 70%** 

**MILK 46%** 

MILK WITH STRAWBERRIES

MILK WITH COFFEE AND COCOA GROATS

**WHITE 37%** 

WHITE WITH STRAWBERRIES AND PISTACHIOS